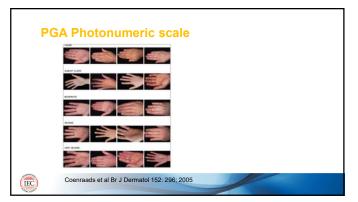

### Main Tools to measure severity of Hand Eczema

- PGA/IGA
- HECSI
- mTLSS
- HEES
- · Quality of life
  - o QOLHEQ

  - DLQI
     BoHEM
     Pain and Pruritus NRS

|       | Physician (Investigator) Global Assessment (PGA/IGA) |
|-------|------------------------------------------------------|
| (IEC) |                                                      |

| nysician Global Assessment Scale used for alitretinoin in phase 3                                                          |                           |                                                        |                                          |  |  |
|----------------------------------------------------------------------------------------------------------------------------|---------------------------|--------------------------------------------------------|------------------------------------------|--|--|
| PGA severity                                                                                                               | Features                  | Intensity                                              | Area involved <sup>a</sup>               |  |  |
| Severe                                                                                                                     | E, S, H/L<br>V, O, F, P/P | At least one moderate or severe<br>At least one severe | > 30% of affected hand surface           |  |  |
| Moderate                                                                                                                   | E, S, H/L<br>V, O, F, P/P | At least one mild or moderate<br>At least one moderate | 10%-30% of affected hand surface         |  |  |
| Mild                                                                                                                       | E, S, H/L<br>V, O, F, P/P | At least one mild<br>At least one mild                 | Les than 10% of affected hand<br>surface |  |  |
| Almost clear                                                                                                               | E, S, H/L<br>V, O, F, P/P | At least one mild<br>Absent                            | Less than 10% of affected hand surface   |  |  |
| Clear                                                                                                                      | E, S, H/L<br>V, O, F, P/P | Absent<br>Absent                                       | Not detectable                           |  |  |
| $E=Erythema,\ S=Scaling,\ H/L=Hyperkeratosis/Lichenification,\ V=Vesiculation,\ O=Oedema,\ F=Fissures,\ P/P=Pruritus/Pain$ |                           |                                                        |                                          |  |  |
|                                                                                                                            |                           |                                                        |                                          |  |  |