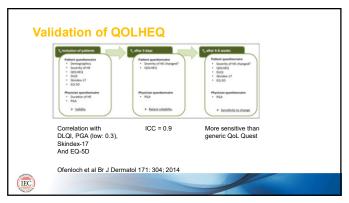

### **QOLHEQ**

- Developed in Germany, validated in other languages
- Specific for hand eczema
- Assesses hand-specific quality of life over past 7 days
- · Consists of 30 items
- 5-point NRS

http://qolheq.dermis.net/content/home/index\_eng.html