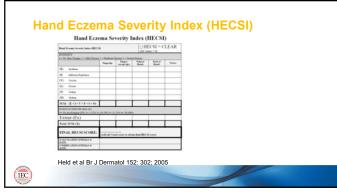

|       | Hand Eczema Severity<br>Index (HECSI) |
|-------|---------------------------------------|
| (IEC) |                                       |

### **HECSI**

- Most widely used scale to evaluate CHE
- Evaluates 5 different areas: fingertips, fingers, palms, back of hands and wrists
- $\bullet$  For each area 6 signs are evaluated on a 4-point scale
- Surface involved is measured for each area

Held et al Br J Dermatol 152: 302; 2005

11