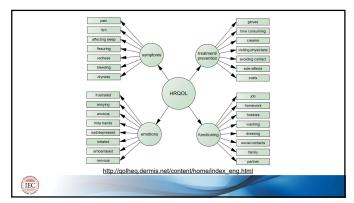

### **QOLHEQ**

- Developed in Germany, validated in other languages
- Specific for hand eczema
- Assesses hand-specific quality of life over past 7 days
- · Consists of 30 items
- 5-point NRS

http://qolheq.dermis.net/content/home/index\_eng.html