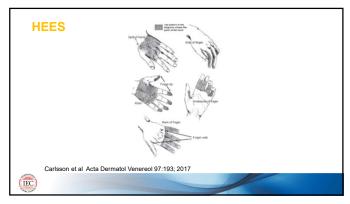

Ruzicka et al Br J Dermatol 158: 808; 2008

17

| Right hand  Back of hand  Patm  Back of finger  Back of finger |      |                 |                  |                |                  |               |              |
|--------------------------------------------------------------------------------------------------------------------------------------------------------------------------------------------------------------------------------------------------------------------------------------------------------------------------------------------------------------------------------------------------------------------------------------------------------------------------------------------------------------------------------------------------------------------------------------------------------------------------------------------------------------------------------------------------------------------------------------------------------------------------------------------------------------------------------------------------------------------------------------------------------------------------------------------------------------------------------------------------------------------------------------------------------------------------------------------------------------------------------------------------------------------------------------------------------------------------------------------------------------------------------------------------------------------------------------------------------------------------------------------------------------------------------------------------------------------------------------------------------------------------------------------------------------------------------------------------------------------------------------------------------------------------------------------------------------------------------------------------------------------------------------------------------------------------------------------------------------------------------------------------------------------------------------------------------------------------------------------------------------------------------------------------------------------------------------------------------------------------------|------|-----------------|------------------|----------------|------------------|---------------|--------------|
| Entre area = more than 2/3  Back of hand  Palm  Back of finger  Back of finger  Back of finger  Back of finger  Side of finger  Indereside of  Finger tip  Nail changes  finger  Thumb  Index finger  Middle finger  Ring finger  Little finger  Finger-web between  Thumb and index finger  Index finger  Middle finger and middle finger  Ring finger and little finger                                                                                                                                                                                                                                                                                                                                                                                                                                                                                                                                                                                                                                                                                                                                                                                                                                                                                                                                                                                                                                                                                                                                                                                                                                                                                                                                                                                                                                                                                                                                                                                                                    | HEES | Right hand      |                  |                |                  |               |              |
| Palm Back of finger Side of finger Underside of Finger lip Nail changes finger  Thumb                                                                                                                                                                                                                                                                                                                                                                                                                                                                                                                                                                                                                                                                                                                                                                                                                                                                                                                                                                                                                                                                                                                                                                                                                                                                                                                                                                                                                                                                                                                                                                                                                                                                                                                                                                                                                                                                                                                                                                                                                                          |      |                 | Entire area = mo | re than 2/3    | Part of the area | = less than 2 | 2/3          |
| Back of finger Side of finger Underside of Finger tip Nail changes finger  Thumb                                                                                                                                                                                                                                                                                                                                                                                                                                                                                                                                                                                                                                                                                                                                                                                                                                                                                                                                                                                                                                                                                                                                                                                                                                                                                                                                                                                                                                                                                                                                                                                                                                                                                                                                                                                                                                                                                                                                                                                                                                               |      | Back of hand    |                  |                |                  |               |              |
| Thumb                                                                                                                                                                                                                                                                                                                                                                                                                                                                                                                                                                                                                                                                                                                                                                                                                                                                                                                                                                                                                                                                                                                                                                                                                                                                                                                                                                                                                                                                                                                                                                                                                                                                                                                                                                                                                                                                                                                                                                                                                                                                                                                          |      | Palm            |                  |                | 0                |               |              |
| Index finger                                                                                                                                                                                                                                                                                                                                                                                                                                                                                                                                                                                                                                                                                                                                                                                                                                                                                                                                                                                                                                                                                                                                                                                                                                                                                                                                                                                                                                                                                                                                                                                                                                                                                                                                                                                                                                                                                                                                                                                                                                                                                                                   |      |                 | Back of finger   | Side of finger |                  | Finger tip    | Nail changes |
| Middle finger                                                                                                                                                                                                                                                                                                                                                                                                                                                                                                                                                                                                                                                                                                                                                                                                                                                                                                                                                                                                                                                                                                                                                                                                                                                                                                                                                                                                                                                                                                                                                                                                                                                                                                                                                                                                                                                                                                                                                                                                                                                                                                                  |      | Thumb           |                  |                |                  |               |              |
| Ring finger  Little finger  Finger-web between  Thumb and index finger hdex finger and middle finger  Middle finger and ring finger  Ring finger and little finger                                                                                                                                                                                                                                                                                                                                                                                                                                                                                                                                                                                                                                                                                                                                                                                                                                                                                                                                                                                                                                                                                                                                                                                                                                                                                                                                                                                                                                                                                                                                                                                                                                                                                                                                                                                                                                                                                                                                                             |      | Index finger    |                  |                |                  |               |              |
| Little finger                                                                                                                                                                                                                                                                                                                                                                                                                                                                                                                                                                                                                                                                                                                                                                                                                                                                                                                                                                                                                                                                                                                                                                                                                                                                                                                                                                                                                                                                                                                                                                                                                                                                                                                                                                                                                                                                                                                                                                                                                                                                                                                  |      | Middle finger   |                  |                |                  |               |              |
| Finger-web between  Thumb and index finger  Index finger and middle finger  Middle finger and ring finger  Ring finger and little finger                                                                                                                                                                                                                                                                                                                                                                                                                                                                                                                                                                                                                                                                                                                                                                                                                                                                                                                                                                                                                                                                                                                                                                                                                                                                                                                                                                                                                                                                                                                                                                                                                                                                                                                                                                                                                                                                                                                                                                                       |      | Ring finger     |                  |                |                  |               |              |
| Index finger and middle finger   Middle finger and ring finger   Ring finger and little finger                                                                                                                                                                                                                                                                                                                                                                                                                                                                                                                                                                                                                                                                                                                                                                                                                                                                                                                                                                                                                                                                                                                                                                                                                                                                                                                                                                                                                                                                                                                                                                                                                                                                                                                                                                                                                                                                                                                                                                                                                                 |      | Little finger   |                  |                |                  |               |              |
| Index finger and middle finger  Middle finger and ring finger  Ring finger and little finger                                                                                                                                                                                                                                                                                                                                                                                                                                                                                                                                                                                                                                                                                                                                                                                                                                                                                                                                                                                                                                                                                                                                                                                                                                                                                                                                                                                                                                                                                                                                                                                                                                                                                                                                                                                                                                                                                                                                                                                                                                   |      | Finner-web hete | /oon             | Thumb and ind  | ev finger        | п             |              |
| Middle finger and ring finger Ring finger and little finger                                                                                                                                                                                                                                                                                                                                                                                                                                                                                                                                                                                                                                                                                                                                                                                                                                                                                                                                                                                                                                                                                                                                                                                                                                                                                                                                                                                                                                                                                                                                                                                                                                                                                                                                                                                                                                                                                                                                                                                                                                                                    |      | Tinger web bett |                  |                | -                |               |              |
| Ring finger and little finger                                                                                                                                                                                                                                                                                                                                                                                                                                                                                                                                                                                                                                                                                                                                                                                                                                                                                                                                                                                                                                                                                                                                                                                                                                                                                                                                                                                                                                                                                                                                                                                                                                                                                                                                                                                                                                                                                                                                                                                                                                                                                                  | _    |                 | -                | -              |                  |               |              |
|                                                                                                                                                                                                                                                                                                                                                                                                                                                                                                                                                                                                                                                                                                                                                                                                                                                                                                                                                                                                                                                                                                                                                                                                                                                                                                                                                                                                                                                                                                                                                                                                                                                                                                                                                                                                                                                                                                                                                                                                                                                                                                                                |      |                 |                  |                |                  |               |              |
|                                                                                                                                                                                                                                                                                                                                                                                                                                                                                                                                                                                                                                                                                                                                                                                                                                                                                                                                                                                                                                                                                                                                                                                                                                                                                                                                                                                                                                                                                                                                                                                                                                                                                                                                                                                                                                                                                                                                                                                                                                                                                                                                |      |                 |                  |                |                  |               |              |
| Calisson et al Acta Dermator Venereoi 97.193, 2017                                                                                                                                                                                                                                                                                                                                                                                                                                                                                                                                                                                                                                                                                                                                                                                                                                                                                                                                                                                                                                                                                                                                                                                                                                                                                                                                                                                                                                                                                                                                                                                                                                                                                                                                                                                                                                                                                                                                                                                                                                                                             |      | Acta Dermate    | ol Venereol 97   | :193; 2017     |                  |               |              |
| IEC                                                                                                                                                                                                                                                                                                                                                                                                                                                                                                                                                                                                                                                                                                                                                                                                                                                                                                                                                                                                                                                                                                                                                                                                                                                                                                                                                                                                                                                                                                                                                                                                                                                                                                                                                                                                                                                                                                                                                                                                                                                                                                                            |      |                 |                  |                |                  |               |              |