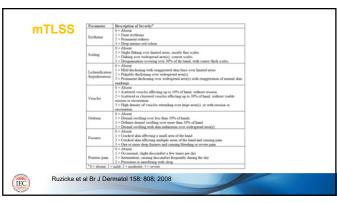

### mTLSS

- Modification of a previously published scale
- Used in phase 3 trials with alitretinoin
- Performed on most affected side of most affected hand
- Equivalent of a « Target lesion » type of assessment (not all lesions evaluated)

Ruzicka et al Br J Dermatol 158: 808; 2008

17

| Right hand  Back of hand  Patm  Back of finger  Back of finger |      |                 |                  |                |                  |               |              |
|--------------------------------------------------------------------------------------------------------------------------------------------------------------------------------------------------------------------------------------------------------------------------------------------------------------------------------------------------------------------------------------------------------------------------------------------------------------------------------------------------------------------------------------------------------------------------------------------------------------------------------------------------------------------------------------------------------------------------------------------------------------------------------------------------------------------------------------------------------------------------------------------------------------------------------------------------------------------------------------------------------------------------------------------------------------------------------------------------------------------------------------------------------------------------------------------------------------------------------------------------------------------------------------------------------------------------------------------------------------------------------------------------------------------------------------------------------------------------------------------------------------------------------------------------------------------------------------------------------------------------------------------------------------------------------------------------------------------------------------------------------------------------------------------------------------------------------------------------------------------------------------------------------------------------------------------------------------------------------------------------------------------------------------------------------------------------------------------------------------------------------|------|-----------------|------------------|----------------|------------------|---------------|--------------|
| Entre area = more than 2/3  Back of hand  Palm  Back of finger  Back of finger  Back of finger  Back of finger  Side of finger  Indereside of  Finger tip  Nail changes  finger  Thumb  Index finger  Middle finger  Ring finger  Little finger  Finger-web between  Thumb and index finger  Index finger  Middle finger and middle finger  Ring finger and little finger                                                                                                                                                                                                                                                                                                                                                                                                                                                                                                                                                                                                                                                                                                                                                                                                                                                                                                                                                                                                                                                                                                                                                                                                                                                                                                                                                                                                                                                                                                                                                                                                                    | HEES | Right hand      |                  |                |                  |               |              |
| Palm Back of finger Side of finger Underside of Finger lip Nail changes finger  Thumb                                                                                                                                                                                                                                                                                                                                                                                                                                                                                                                                                                                                                                                                                                                                                                                                                                                                                                                                                                                                                                                                                                                                                                                                                                                                                                                                                                                                                                                                                                                                                                                                                                                                                                                                                                                                                                                                                                                                                                                                                                          |      |                 | Entire area = mo | re than 2/3    | Part of the area | = less than 2 | 2/3          |
| Back of finger Side of finger Underside of Finger tip Nail changes finger  Thumb                                                                                                                                                                                                                                                                                                                                                                                                                                                                                                                                                                                                                                                                                                                                                                                                                                                                                                                                                                                                                                                                                                                                                                                                                                                                                                                                                                                                                                                                                                                                                                                                                                                                                                                                                                                                                                                                                                                                                                                                                                               |      | Back of hand    |                  |                |                  |               |              |
| Thumb                                                                                                                                                                                                                                                                                                                                                                                                                                                                                                                                                                                                                                                                                                                                                                                                                                                                                                                                                                                                                                                                                                                                                                                                                                                                                                                                                                                                                                                                                                                                                                                                                                                                                                                                                                                                                                                                                                                                                                                                                                                                                                                          |      | Palm            |                  |                | 0                |               |              |
| Index finger                                                                                                                                                                                                                                                                                                                                                                                                                                                                                                                                                                                                                                                                                                                                                                                                                                                                                                                                                                                                                                                                                                                                                                                                                                                                                                                                                                                                                                                                                                                                                                                                                                                                                                                                                                                                                                                                                                                                                                                                                                                                                                                   |      |                 | Back of finger   | Side of finger |                  | Finger tip    | Nail changes |
| Middle finger                                                                                                                                                                                                                                                                                                                                                                                                                                                                                                                                                                                                                                                                                                                                                                                                                                                                                                                                                                                                                                                                                                                                                                                                                                                                                                                                                                                                                                                                                                                                                                                                                                                                                                                                                                                                                                                                                                                                                                                                                                                                                                                  |      | Thumb           |                  |                |                  |               |              |
| Ring finger  Little finger  Finger-web between  Thumb and index finger hdex finger and middle finger  Middle finger and ring finger  Ring finger and little finger                                                                                                                                                                                                                                                                                                                                                                                                                                                                                                                                                                                                                                                                                                                                                                                                                                                                                                                                                                                                                                                                                                                                                                                                                                                                                                                                                                                                                                                                                                                                                                                                                                                                                                                                                                                                                                                                                                                                                             |      | Index finger    |                  |                |                  |               |              |
| Little finger                                                                                                                                                                                                                                                                                                                                                                                                                                                                                                                                                                                                                                                                                                                                                                                                                                                                                                                                                                                                                                                                                                                                                                                                                                                                                                                                                                                                                                                                                                                                                                                                                                                                                                                                                                                                                                                                                                                                                                                                                                                                                                                  |      | Middle finger   |                  |                |                  |               |              |
| Finger-web between  Thumb and index finger  Index finger and middle finger  Middle finger and ring finger  Ring finger and little finger                                                                                                                                                                                                                                                                                                                                                                                                                                                                                                                                                                                                                                                                                                                                                                                                                                                                                                                                                                                                                                                                                                                                                                                                                                                                                                                                                                                                                                                                                                                                                                                                                                                                                                                                                                                                                                                                                                                                                                                       |      | Ring finger     |                  |                |                  |               |              |
| Index finger and middle finger   Middle finger and ring finger   Ring finger and little finger                                                                                                                                                                                                                                                                                                                                                                                                                                                                                                                                                                                                                                                                                                                                                                                                                                                                                                                                                                                                                                                                                                                                                                                                                                                                                                                                                                                                                                                                                                                                                                                                                                                                                                                                                                                                                                                                                                                                                                                                                                 |      | Little finger   |                  |                |                  |               |              |
| Index finger and middle finger  Middle finger and ring finger  Ring finger and little finger                                                                                                                                                                                                                                                                                                                                                                                                                                                                                                                                                                                                                                                                                                                                                                                                                                                                                                                                                                                                                                                                                                                                                                                                                                                                                                                                                                                                                                                                                                                                                                                                                                                                                                                                                                                                                                                                                                                                                                                                                                   |      | Finner-web hete | /oon             | Thumb and ind  | ev finger        | п             |              |
| Middle finger and ring finger Ring finger and little finger                                                                                                                                                                                                                                                                                                                                                                                                                                                                                                                                                                                                                                                                                                                                                                                                                                                                                                                                                                                                                                                                                                                                                                                                                                                                                                                                                                                                                                                                                                                                                                                                                                                                                                                                                                                                                                                                                                                                                                                                                                                                    |      | Tinger web bett |                  |                | -                |               |              |
| Ring finger and little finger                                                                                                                                                                                                                                                                                                                                                                                                                                                                                                                                                                                                                                                                                                                                                                                                                                                                                                                                                                                                                                                                                                                                                                                                                                                                                                                                                                                                                                                                                                                                                                                                                                                                                                                                                                                                                                                                                                                                                                                                                                                                                                  | _    |                 | -                | -              |                  |               |              |
|                                                                                                                                                                                                                                                                                                                                                                                                                                                                                                                                                                                                                                                                                                                                                                                                                                                                                                                                                                                                                                                                                                                                                                                                                                                                                                                                                                                                                                                                                                                                                                                                                                                                                                                                                                                                                                                                                                                                                                                                                                                                                                                                |      |                 |                  |                |                  |               |              |
|                                                                                                                                                                                                                                                                                                                                                                                                                                                                                                                                                                                                                                                                                                                                                                                                                                                                                                                                                                                                                                                                                                                                                                                                                                                                                                                                                                                                                                                                                                                                                                                                                                                                                                                                                                                                                                                                                                                                                                                                                                                                                                                                |      |                 |                  |                |                  |               |              |
| Calisson et al Acta Dermator Venereoi 97.193, 2017                                                                                                                                                                                                                                                                                                                                                                                                                                                                                                                                                                                                                                                                                                                                                                                                                                                                                                                                                                                                                                                                                                                                                                                                                                                                                                                                                                                                                                                                                                                                                                                                                                                                                                                                                                                                                                                                                                                                                                                                                                                                             |      | Acta Dermate    | ol Venereol 97   | :193; 2017     |                  |               |              |
| IEC                                                                                                                                                                                                                                                                                                                                                                                                                                                                                                                                                                                                                                                                                                                                                                                                                                                                                                                                                                                                                                                                                                                                                                                                                                                                                                                                                                                                                                                                                                                                                                                                                                                                                                                                                                                                                                                                                                                                                                                                                                                                                                                            |      |                 |                  |                |                  |               |              |